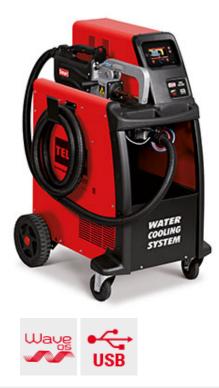

## **INVERSPOTTER 14000 SMART AQUA**

#### **Overview**

**INVERSPOTTER 14000 SMART AOUA** 

cod. 823350

Medium frequency, direct current (MFDC) inverter technology, microprocessor controlled resistance welding machine.

The POWER GUN technology allows for high spot-welding currents with low absorption rates, the use of longer (5m) and lighter cables for a better holding and a wider range of action and minimum magnetic fields around the cables. Automatic pressure monitoring ensures excellent adjustment of the force applied to the gun electrodes.

Complete with water-cooled pneumatic gun.

#### **Included Accessories**

PNEUMATIC "C" GUN SMART AQUA - 801067