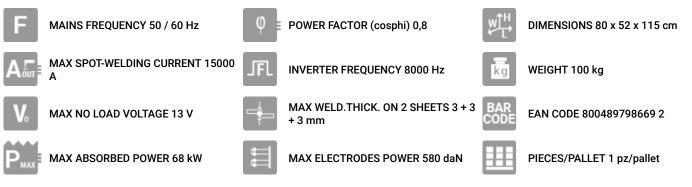

### **Technical data**

RATED POWER X=50% 10 kW

**DUTY CYCLE 2 %** 

THREE PHASE MAINS VOLTAGE 400 V

**PROTECTION DEGREE IP20** 

Telwin SPA | Via della Tecnica 3 - 36030 VILLAVERLA (VI) ITALY - Tel. +39-0445-858811 - Fax +39-0445-858800/801 - www.telwin.com Jan 6, 2023